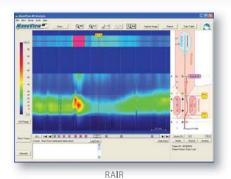

#### **Automatically:**

**Identifies RAIR events** 

Corrects for inadvertent movement of the pelvic floor using the e-sleeve

Captures intra rectal and balloon inflation pressures