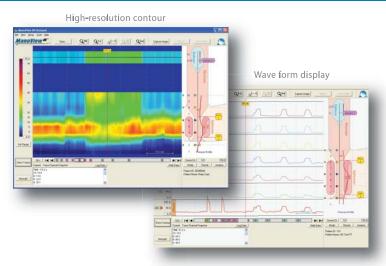

The high-resolution pressure images reveal the anorectal physiology and pathophysiology with unprecedented clarity, allowing you to intuitively diagnose disorders. The diagnosis process using the ManoView AR™ automated analysis software is highly efficient, producing conventional and advanced diagnostic metrics and generating reports in five minutes or less.

#### **Provides:**

Post procedure video playback

Ability to switch between high-resolution & conventional wave-forms

Rapidly generated custom reports