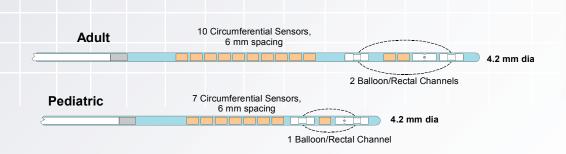

### **High-Resolution Anorectal Catheters & Supplies**

Circumferential Catheters enable simplified procedures and yield the highest possible accuracy

Sierra Scientific Instruments, Inc. 5757 W. Century Blvd. Suite 660 Los Angeles, CA 90045